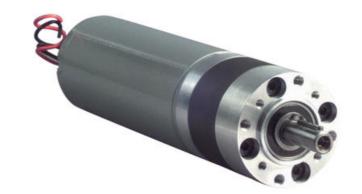

## CROUZET - 808593XX DC MOTOR WITH PLANETARY GEARBOX - INDUSTRIAL DC SERIES

808593XX Planetary 42mm gearmotor 42W 12/24Vdc 11rpm→454rpm 15Nm max

• 12 - 24 V dc, 15 Nm max, 42 W

• Speed range: 11 to 454 rpm

- High starting torque
- 42mm diameter planetary gearbox

## PRODUCT DESCRIPTION

Crouzet standard industrial DC motor with inline gearbox for low speed, high torque applications.

DC motors by nature offer a very high starting torque and a suited to a very wide range of applications, the gearbox is 'lubricated for life' to ensure consistent performance.

## **TECHNICAL DATA**

| Diameter        | 42 mm            |
|-----------------|------------------|
| IP class        | IP20             |
| Max. torque     | 15 Nm            |
| Power           | 42 W             |
| Ratio           | i=6.75→308:1     |
| Shaft diameter  | 8 mm             |
| Speed options   | 11rpm→454rpm     |
| Supply voltage  | 12 V DC, 24 V DC |
| Type of gearbox | Planetary        |