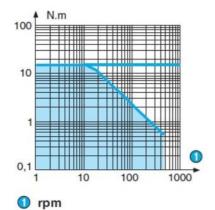

## CROUZET - 808593XX DC MOTOR WITH PLANETARY GEARBOX - INDUSTRIAL DC SERIES

808593XX Planetary 42mm gearmotor 42W 12/24Vdc 11rpm→454rpm 15Nm max

• 12 - 24 V dc, 15 Nm max, 42 W

• Speed range: 11 to 454 rpm

## **TECHNICAL DATA**

| Diameter        | 42 mm            |
|-----------------|------------------|
| IP class        | IP20             |
| Max. torque     | 15 Nm            |
| Power           | 42 W             |
| Ratio           | i=6.75→308:1     |
| Shaft diameter  | 8 mm             |
| Speed options   | 11rpm→454rpm     |
| Supply voltage  | 12 V DC, 24 V DC |
| Type of gearbox | Planetary        |